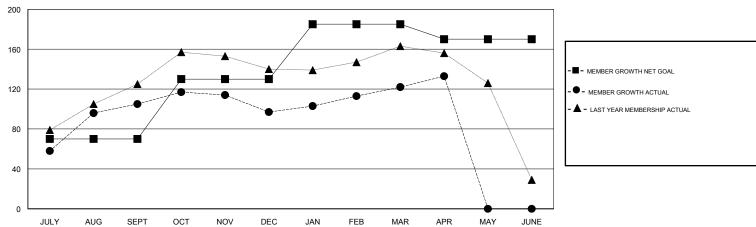

### GOALS AND ACTUAL MEMBERS CUMULATIVE

| DROPPED CLUBS: 0  DROPPED MEMBERS |     | 61 CLUBS OF 92 ADDED 1 OR MORE NEW MEMBERS | GENDER DISTRIBUTION  MALE 1,722 (64.01%)  FEMALE 968 (35.99%)  Women Percentage Fiscal Year Goal: 38% |     |  |
|-----------------------------------|-----|--------------------------------------------|-------------------------------------------------------------------------------------------------------|-----|--|
| DECEASED                          | 4   | CLICK HERE FOR CUMULATIVE                  | TOTAL FAMILY UNIT MEMBERS                                                                             |     |  |
| CLUB CANCELLED                    | 0   | MEMBERSHIP DATA                            |                                                                                                       | 400 |  |
| OTHER                             | 100 |                                            | FAMILY MEMBERS PAYING HALF DUES                                                                       | 193 |  |
| TOTAL                             | 104 |                                            |                                                                                                       |     |  |