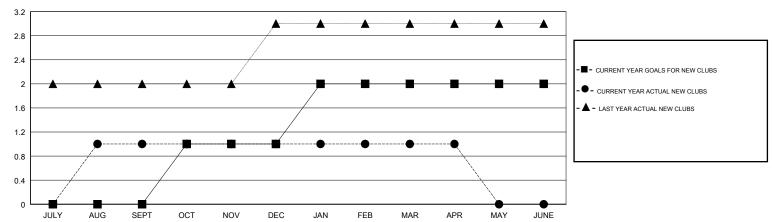

0             | 1         | 0             | JULY/AUG/SEPT         | 70                        | 156                     | 46                                           |
| OCT/NOV/DEC           | 1             | 0         | 0             | OCT/NOV/DEC           | 60                        | 33                      | 39                                           |
| JAN/FEB/MAR           | 1             | 0         | 0             | JAN/FEB/MAR           | 55                        | 42                      | 15                                           |
| APR/MAY/JUNE          | 0             | 0         | 0             | APR/MAY/JUNE          | -15                       | 15                      | 4                                            |

#### GOALS AND ACTUAL NEW CLUBS CUMULATIVE



### GOALS AND ACTUAL MEMBERS CUMULATIVE



| DROPPED CLUBS: 0  DROPPED MEMBERS |     | 61 CLUBS OF 92 ADDED 1 OR MORE NEW MEMBERS | GENDER DISTRIBUTION  MALE 1,722 (64.01%)  FEMALE 968 (35.99%)  Women Percentage Fiscal Year Goal: 38% |     |  |
|-----------------------------------|-----|--------------------------------------------|-------------------------------------------------------------------------------------------------------|-----|--|
| DECEASED                          | 4   | CLICK HERE FOR CUMULATIVE                  | TOTAL FAMILY UNIT MEMBERS                                                                             |     |  |
| CLUB CANCELLED                    | 0   | MEMBERSHIP DATA                            |